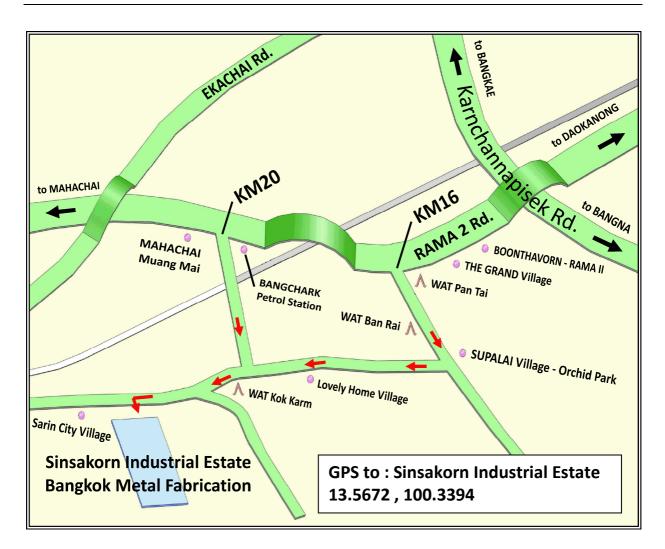

## MAP LOCATION : BANGKOK METAL FABRICATION CO., LTD.

## **Direction to Bangkok Metal Fabrication**

Start from RAMA II Rd., head to Mahachai / Samutsakorn, there are 2 ways to come to SINSAKORN INDUSTRIAL ESTATE

1. On KM16 : Next to WAT PAN TAI NORRASINGH

2. On KM20 : Next to BANGCHARK petrol station, entrance of SARIN CITY village (Using GPS would be more convenient)

When you are in front of SINSAKORN INDUSTRIAL ESTATE, go straight on pass the security guardhouse and turn left at the roundabout to S2 Road, then drive along the way for 1.2 km. The company is located on the right next to the sub electrical station.